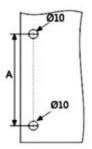

### **Features:**

- For Sliding Door
- Suitable Glass thickness 10mm / 12mm.
- Finish:-SSS

**Glass Preparation** 

| Product Code | Finish    |       | Size  |      |
|--------------|-----------|-------|-------|------|
|              |           | Α     | В     | С    |
| NPH – 01     | SSS / PSS | 250mm | 300mm | 25mm |
| NPH – 01     | SSS / PSS | 300mm | 350mm | 25mm |
| NPH – 01     | SSS / PSS | 450mm | 500mm | 25mm |
| NPH – 01     | SSS / PSS | 600mm | 650mm | 25mm |

### **Features:**

- Suitable Glass thickness 8mm / 10mm / 12mm.
- Material :- SS 304.
- Finish:-PSS/SSS

NPH - 01 H - Handle

**Glass Preparation** 

| Product Code | Finish    |       | Size  |      |
|--------------|-----------|-------|-------|------|
|              |           | Α     | В     | С    |
| NPH - 02     | SSS / PSS | 250mm | 275mm | 25mm |
| NPH - 02     | SSS / PSS | 300mm | 325mm | 25mm |
| NPH – 02     | SSS / PSS | 450mm | 475mm | 25mm |
| NPH – 02     | SSS / PSS | 600mm | 625mm | 25mm |