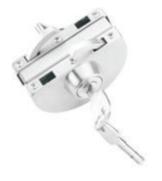

## NGL - 05 Wall to Glass Mortise Lock & Handle

### **Features:**

- For Openable Door
- Suitable Glass thickness 10mm / 12mm.
- Finish:-SSS

NGL - 06 Glass to Glass Mortise Lock & Handle