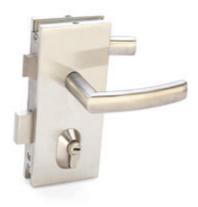

## NGL - 05 Wall to Glass Mortise Lock & Handle

### **Features:**

- For Openable Door
- Suitable Glass thickness 10mm / 12mm.
- Finish:-SSS

NGL - 06 Glass to Glass Mortise Lock & Handle