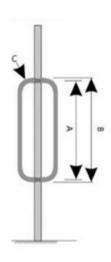

### **Features:**

- Suitable Glass thickness 8mm / 10mm / 12mm.
- Material :- SS 304.
- Finish:-PSS/SSS

NPH - 01 H - Handle

**Glass Preparation** 

| Product Code | Finish    |       | Size  |      |
|--------------|-----------|-------|-------|------|
|              |           | Α     | В     | С    |
| NPH - 02     | SSS / PSS | 250mm | 275mm | 25mm |
| NPH - 02     | SSS / PSS | 300mm | 325mm | 25mm |
| NPH – 02     | SSS / PSS | 450mm | 475mm | 25mm |
| NPH – 02     | SSS / PSS | 600mm | 625mm | 25mm |

### Features:

- Suitable Glass thickness 8mm / 10mm / 12mm.
- Material :- SS 304.
- Finish:- PSS/SSS

NPH - 03 H - Handle with Lock (Round)

- Suitable Glass thickness 8mm / 10mm / 12mm.
- Finish:-SSS

Material:-SS-304.