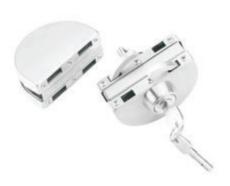

### NGL - 01 Turn Knob Lock (Wall to Glass)

### Features:

- Without Cutout in Glass
- For Openable Door
- Suitable Glass thickness 10mm / 12mm.
- Finish:-BN

NGL - 02 Turn Knob Lock (Glass to Glass)