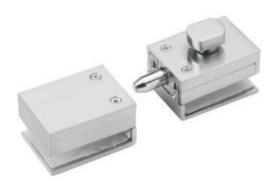

NGL - 04 Glass to Glass Lock (K x Kn)

### **Features:**

- For Openable Door
- Suitable Glass thickness 10mm / 12mm.
- Finish:-SSS