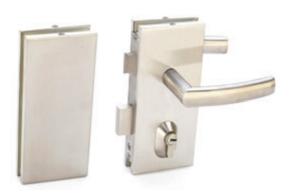

## NGL - 07 Wall to Glass Mortise Lock & Handle

### **Features:**

- For Sliding Door
- Suitable Glass thickness 10mm / 12mm.
- Finish:-SSS

**Glass Preparation** 

| Product Code | Finish    |       | Size  |      |
|--------------|-----------|-------|-------|------|
|              |           | Α     | В     | С    |
| NPH – 01     | SSS / PSS | 250mm | 300mm | 25mm |
| NPH – 01     | SSS / PSS | 300mm | 350mm | 25mm |
| NPH – 01     | SSS / PSS | 450mm | 500mm | 25mm |
| NPH – 01     | SSS / PSS | 600mm | 650mm | 25mm |