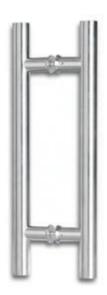

### **Features:**

- Suitable Glass thickness 8mm / 10mm / 12mm.
- Material :- SS 304.
- Finish:-PSS/SSS

NPH - 01 H - Handle

**Glass Preparation** 

| Product Code | Finish    |       | Size  |      |
|--------------|-----------|-------|-------|------|
|              |           | Α     | В     | С    |
| NPH - 02     | SSS / PSS | 250mm | 275mm | 25mm |
| NPH - 02     | SSS / PSS | 300mm | 325mm | 25mm |
| NPH – 02     | SSS / PSS | 450mm | 475mm | 25mm |
| NPH – 02     | SSS / PSS | 600mm | 625mm | 25mm |