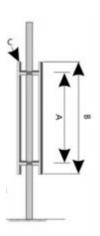

### **Features:**

- For Sliding Door
- Suitable Glass thickness 10mm / 12mm.
- Finish:-SSS

**Glass Preparation** 

| Product Code | Finish    |       | Size  |      |
|--------------|-----------|-------|-------|------|
|              |           | Α     | В     | С    |
| NPH – 01     | SSS / PSS | 250mm | 300mm | 25mm |
| NPH – 01     | SSS / PSS | 300mm | 350mm | 25mm |
| NPH – 01     | SSS / PSS | 450mm | 500mm | 25mm |
| NPH – 01     | SSS / PSS | 600mm | 650mm | 25mm |

### **Features:**

- Suitable Glass thickness 8mm / 10mm / 12mm.
- Material :- SS 304.
- Finish:-PSS/SSS

NPH - 01 H - Handle

**Glass Preparation** 

| Product Code | Finish    |       | Size  |      |
|--------------|-----------|-------|-------|------|
|              |           | Α     | В     | С    |
| NPH - 02     | SSS / PSS | 250mm | 275mm | 25mm |
| NPH - 02     | SSS / PSS | 300mm | 325mm | 25mm |
| NPH – 02     | SSS / PSS | 450mm | 475mm | 25mm |
| NPH – 02     | SSS / PSS | 600mm | 625mm | 25mm |