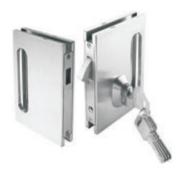

### NGL - 01 Turn Knob Lock (Wall to Glass)

### Features:

- Without Cutout in Glass
- For Openable Door
- Suitable Glass thickness 10mm / 12mm.
- Finish:-BN

NGL - 02 Turn Knob Lock (Glass to Glass)