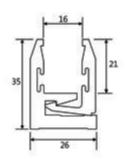

**Features:** 

NPH - 04 H - Handle with Lock (Square)

- Suitable Glass thickness 8mm / 10mm / 12mm.
- Material :- SS 304.
- Finish:-SSS

**Features:** 

NAGP - 01 Inter Locking Glazing Profile

### Features:

- Suitable Glass Thickness :- 10mm & 12mm.
- Size :- 3mtr.
- Material :- Aluminum
- Finish:-ALU