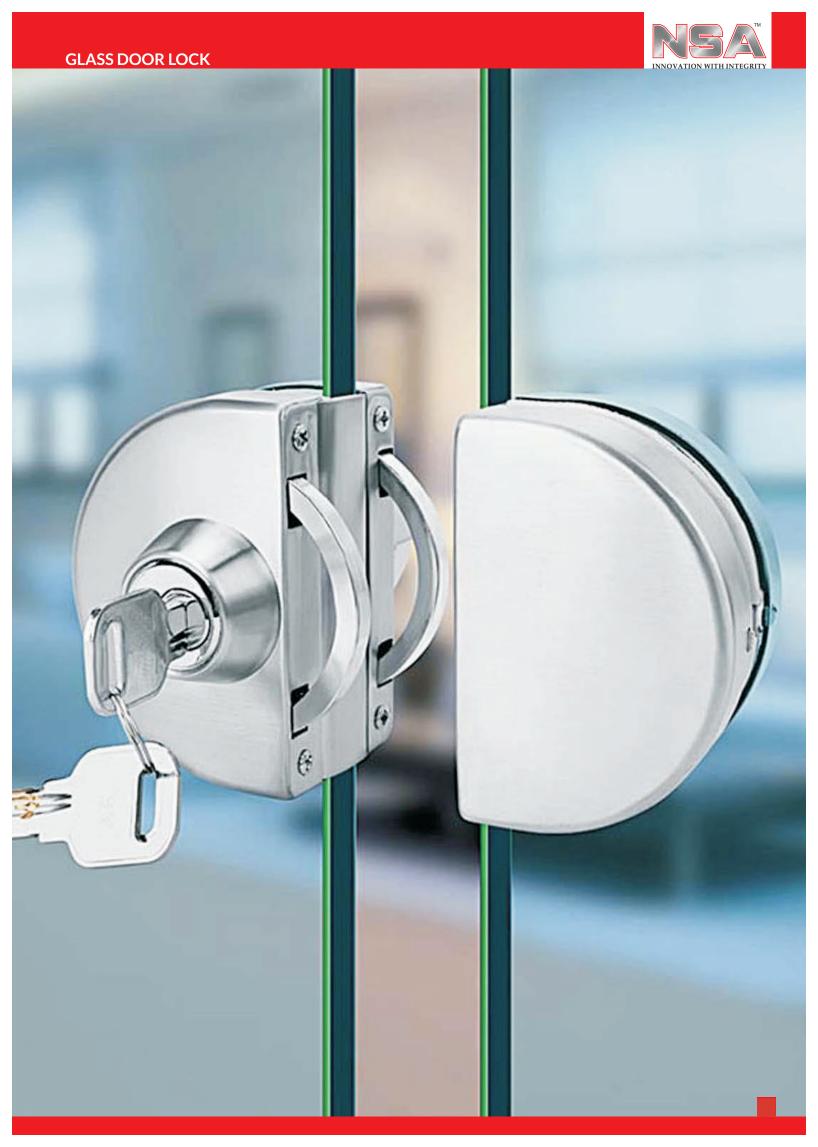

### NGL - 01 Turn Knob Lock (Wall to Glass)

### Features:

- Without Cutout in Glass
- For Openable Door
- Suitable Glass thickness 10mm / 12mm.
- Finish:-BN

NGL - 02 Turn Knob Lock (Glass to Glass)