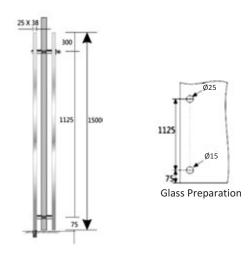

NGL - 04 Glass to Glass Lock (K x Kn)

### **Features:**

- For Openable Door
- Suitable Glass thickness 10mm / 12mm.
- Finish:-SSS

## NGL - 05 Wall to Glass Mortise Lock & Handle

### **Features:**

- For Openable Door
- Suitable Glass thickness 10mm / 12mm.
- Finish:-SSS

NGL - 06 Glass to Glass Mortise Lock & Handle