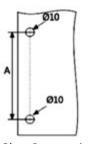

### Features:

- Suitable Glass Thickness :- 10mm & 12mm.
- Size :- 3mtr.
- Material :- Aluminum
- Finish:-ALU