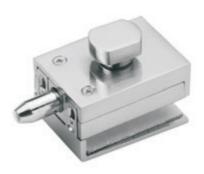

#### **Features:**

- Without Cutout in Glass
- For Openable Door
- Suitable Glass thickness 10mm / 12mm.
- Finish:-BN

NGL - 03 Wall to Glass Lock (K x Kn)

### Features:

- Without Cutout in Glass
- One Side Key One Side Knob
- For Sliding Door
- Suitable Glass thickness 10mm / 12mm.
- Finish:-SSS

- Without Cutout in Glass
- One Side Key One Side Knob
- For Sliding Door
- Suitable Glass thickness 10mm / 12mm.
- Finish:-SSS