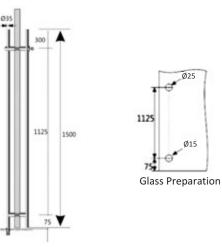

### NGL - 01 Turn Knob Lock (Wall to Glass)

### Features:

- Without Cutout in Glass
- For Openable Door
- Suitable Glass thickness 10mm / 12mm.
- Finish:-BN

NGL - 02 Turn Knob Lock (Glass to Glass)

#### **Features:**

- Without Cutout in Glass
- For Openable Door
- Suitable Glass thickness 10mm / 12mm.
- Finish:-BN

NGL - 03 Wall to Glass Lock (K x Kn)

### Features:

- Without Cutout in Glass
- One Side Key One Side Knob
- For Sliding Door
- Suitable Glass thickness 10mm / 12mm.
- Finish:-SSS

- Without Cutout in Glass
- One Side Key One Side Knob
- For Sliding Door
- Suitable Glass thickness 10mm / 12mm.
- Finish:-SSS