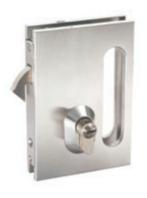

NGL - 04 Glass to Glass Lock (K x Kn)

### **Features:**

- For Openable Door
- Suitable Glass thickness 10mm / 12mm.
- Finish:-SSS