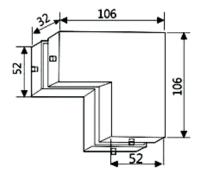

## NPF - 907 Big "L" Patch with Pivot

NPF - 908 L Big "L" Patch with Pivot & Fin - Left

#### Features:

Glass Preparation

- Left handed Fin
- Handing policy to be determined by looking from inside of the structure
- With SS 304 cover
  - Base Material Casting :- Aluminium Alloy
- Suitable Glass thickness 10mm / 12mm
  - Finish :- SSS / PSS