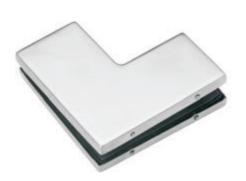

## NPF - 906 Small "L" Patch

### Features:

- With SS 304 cover
- Base Material Casting :- Aluminium Alloy
- Suitable Glass thickness 10mm / 12mm
- Finish :- SSS / PSS