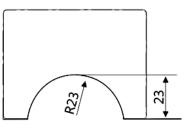

# **GLASS DOOR FITTING - PATCH FITTING**

**Glass Preparation** 

#### Features:

- With S.S. 304 cover
- Base Material Casting:-Aluminium Alloy
- Suitable Glass thickness 10mm / 12mm.
- Finish: SSS / PSS