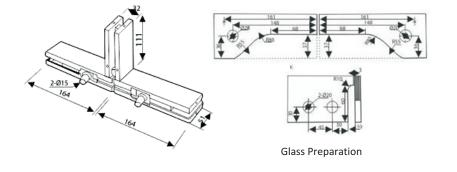

## NPF - 907 Big "L" Patch with Pivot

NPF - 908 L Big "L" Patch with Pivot & Fin - Left

#### Features:

Glass Preparation

- Left handed Fin
- Handing policy to be determined by looking from inside of the structure
- With SS 304 cover
  - Base Material Casting :- Aluminium Alloy
- Suitable Glass thickness 10mm / 12mm
  - Finish :- SSS / PSS

Features:

- Right handed Fin.
- Handing policy to be determined by looking from inside of the structure.
- With SS 304 cover.
- Base Material Casting :- Aluminium Alloy.
- Suitable Glass thickness 10mm / 12mm.
- Finish :- SSS / PSS

NPF - 908 R Big "L" Patch with Pivot & Fin - Right