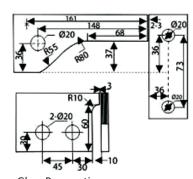

## NPF - 904 Strike Box For NPF - 903

Glass Preparation

#### Features:

- With SS 304 cover
- Base Material Casting :- Aluminium Alloy
- Suitable Glass thickness 10mm / 12mm
- Finish :- SSS / PSS