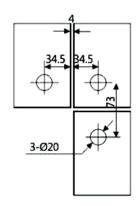

## NPF - 907 Big "L" Patch with Pivot

NPF - 908 L Big "L" Patch with Pivot & Fin - Left

#### Features:

Glass Preparation

- Left handed Fin
- Handing policy to be determined by looking from inside of the structure
- With SS 304 cover
  - Base Material Casting :- Aluminium Alloy
- Suitable Glass thickness 10mm / 12mm
  - Finish :- SSS / PSS