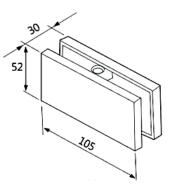

Base Material Casting :- Aluminium Alloy.
- Suitable Glass thickness 10mm / 12mm.
- Finish :- SSS / PSS

NPF - 908 R Big "L" Patch with Pivot & Fin - Right







#### Features:

- Material :- SS 304
  - Finish :- SSS





#### **Features:**

- Pivot held in overhead structure
- Material :- S.S. 304
- Finish :- SSS

## NPF - 910 Top Pivot





#### Features:

- Connecting fin with the over panel.
- With S.S. 304 cover
- Base Material Casting :- Aluminum Alloy
- Finish :- SSS

NPF – 911 Over Panel Patch with Fin for Back to Back Doors

# **GLASS DOOR FITTING - PATCH FITTING**









**Glass Preparation** 

#### Features:

- With S.S. 304 cover
- Base Material Casting:-Aluminium Alloy
- Suitable Glass thickness 10mm / 12mm.
- Finish: SSS / PSS

## NPF - 912 Single Glass Connector Patch







**Glass Preparation** 

### Features:

- With S.S. 304 cover
- Base Material Casting:-Aluminium Alloy
- Suitable Glass thickness 10mm / 12mm.
- Finish: SSS / PSS

NPF - 913 Glass to Glass Connector Patch







## **Glass Architectural Hardware**

The technical presentations and dimensions in the illustrations and drawings are non binding. We reserve the right to make changes to specifications at any time. We do not accept any responsibility for any errors which may occur in the production of this catalogue. All sizes in millimeter (mm).

The products in this list are the ones that are currently in the NSA product range. Since our product range is updated frequently, please feel free contact us if you cannot find any particular information.

The printed colours indicating the surface f