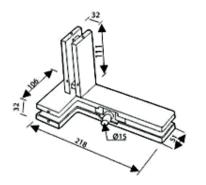

## NPF - 906 Small "L" Patch

### Features:

- With SS 304 cover
- Base Material Casting :- Aluminium Alloy
- Suitable Glass thickness 10mm / 12mm
- Finish :- SSS / PSS