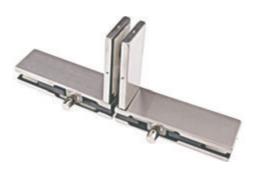

## NPF - 907 Big "L" Patch with Pivot

NPF - 908 L Big "L" Patch with Pivot & Fin - Left

#### Features:

Glass Preparation

- Left handed Fin
- Handing policy to be determined by looking from inside of the structure
- With SS 304 cover
  - Base Material Casting :- Aluminium Alloy
- Suitable Glass thickness 10mm / 12mm
  - Finish :- SSS / PSS

Features:

- Right handed Fin.
- Handing policy to be determined by looking from inside of the structure.
- With SS 304 cover.
- Base Material Casting :- Aluminium Alloy.
- Suitable Glass thickness 10mm / 12mm.
- Finish :- SSS / PSS

NPF - 908 R Big "L" Patch with Pivot & Fin - Right