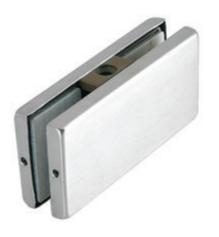

### Features:

- With S.S. 304 cover
- Base Material Casting:-Aluminium Alloy
- Suitable Glass thickness 10mm / 12mm.
- Finish: SSS / PSS

NPF - 913 Glass to Glass Connector Patch