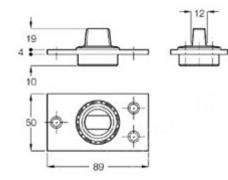

#### Features:

- Material :- SS 304
  - Finish :- SSS

#### **Features:**

- Pivot held in overhead structure
- Material :- S.S. 304
- Finish :- SSS