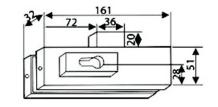

## NPF - 904 Strike Box For NPF - 903

Glass Preparation

#### Features:

- With SS 304 cover
- Base Material Casting :- Aluminium Alloy
- Suitable Glass thickness 10mm / 12mm
- Finish :- SSS / PSS