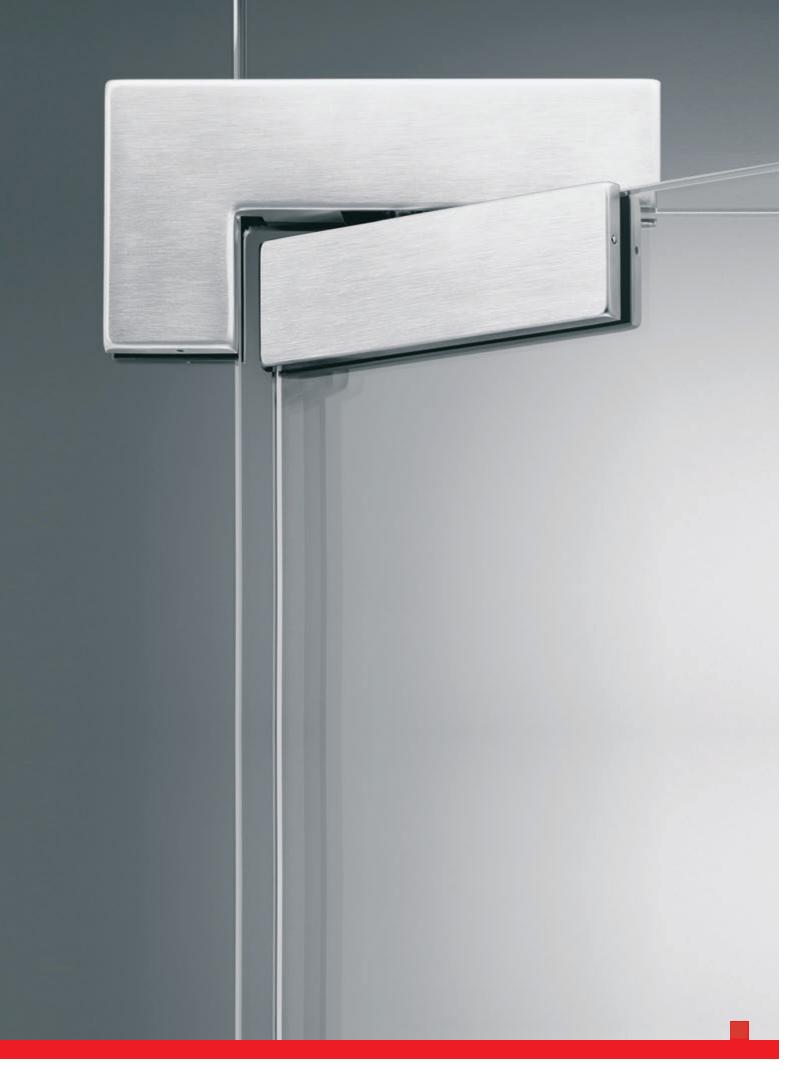

### NPF - 901 Top Patch

#### Features:

- With SS 304 cover
- Base Material Casting :- Aluminium Alloy
- Suitable Glass thickness 10mm / 12mm.
- Finish :- SSS / PSS