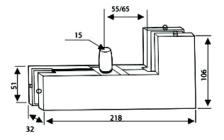

## NPF - 907 Big "L" Patch with Pivot

NPF - 908 L Big "L" Patch with Pivot & Fin - Left

#### Features:

Glass Preparation

- Left handed Fin
- Handing policy to be determined by looking from inside of the structure
- With SS 304 cover
  - Base Material Casting :- Aluminium Alloy
- Suitable Glass thickness 10mm / 12mm
  - Finish :- SSS / PSS