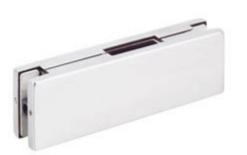

### NPF - 902 Bottom Patch

**Glass Preparation** 

#### Features:

- With SS 304 cover
- Base Material Casting :- Aluminium Alloy
- Suitable Glass thickness 10mm / 12mm.
- Finish :- SSS / PSS