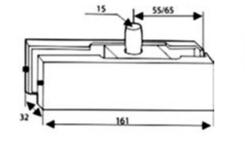

### NPF - 901 Top Patch

#### Features:

- With SS 304 cover
- Base Material Casting :- Aluminium Alloy
- Suitable Glass thickness 10mm / 12mm.
- Finish :- SSS / PSS