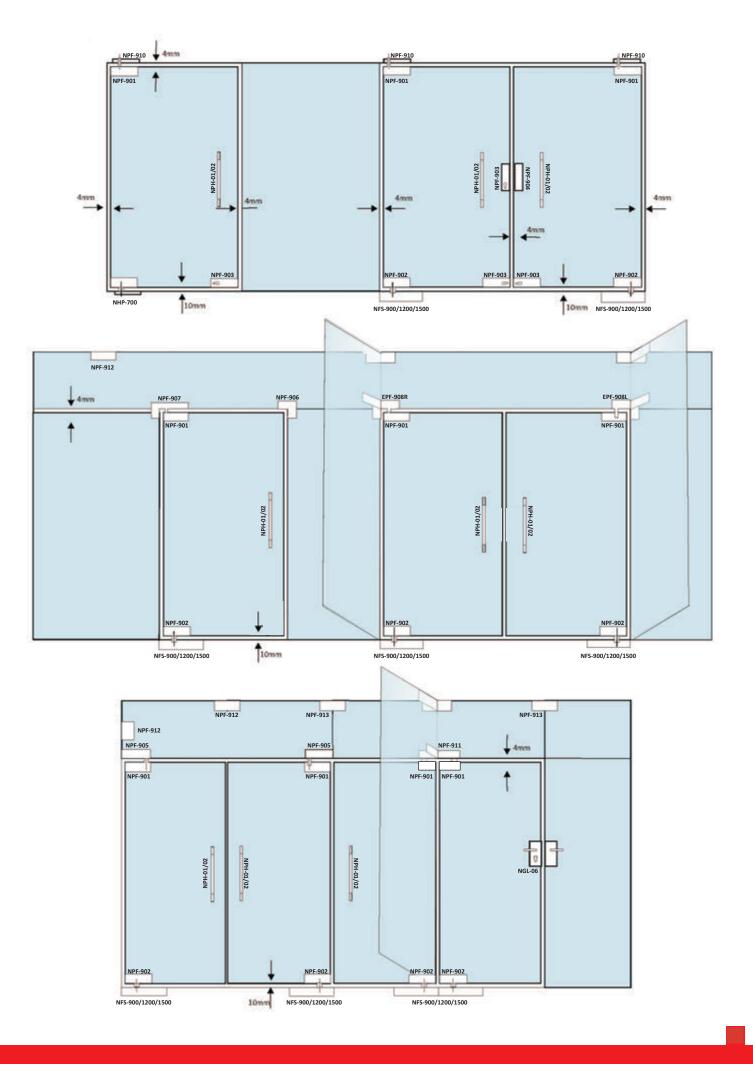

### NPF - 901 Top Patch

### NPF - 902 Bottom Patch

**Glass Preparation** 

## NPF - 903 Bottom Patch Lock

**Glass Preparation** 

## NPF - 904 Strike Box For NPF - 903

Glass Preparation

## NPF - 905 Over Panel Patch with Pivot

**Glass Preparation** 

## NPF - 906 Small "L" Patch

## NPF - 907 Big "L" Patch with Pivot

NPF - 908 L Big "L" Patch with Pivot & Fin - Left

NPF - 908 R Big "L" Patch with Pivot & Fin - Right

## NPF - 910 Top Pivot

#### Features:

- Connecting fin with the over panel.
- With S.S. 304 cover
- Base Material Casting :- Aluminum Alloy
- Finish :- SSS

NPF – 911 Over Panel Patch with Fin for Back to Back Doors

## NPF - 912 Single Glass Connector Patch

**Glass Preparation** 

### Features:

- With S.S. 304 cover
- Base Material Casting:-Aluminium Alloy
- Suitable Glass thickness 10mm / 12mm.
- Finish: SSS / PSS

NPF - 913 Glass to Glass Connector Patch