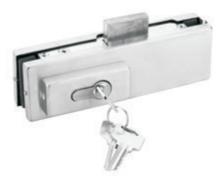

## NPF - 903 Bottom Patch Lock

**Glass Preparation** 

#### **Features:**

- With SS 304 cover
- Base Material Casting :- Aluminium Alloy
- Suitable Glass thickness 10mm / 12mm
- Finish :- SSS / PSS