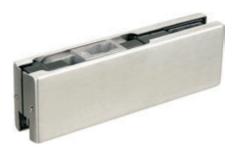

### NPF - 901 Top Patch

#### Features:

- With SS 304 cover
- Base Material Casting :- Aluminium alloy
- Suitable Glass thickness 10mm / 12mm.
- Finish :- SSS / PSS