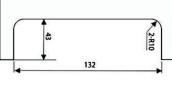

## NPF - 904 Strike Box For NPF - 903

Glass Preparation

#### Features:

- With SS 304 cover
- Base Material Casting :- Aluminium Alloy
- Suitable Glass thickness 10mm / 12mm
- Finish :- SSS / PSS