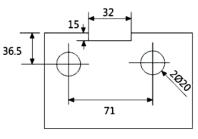

## NPF - 903 Bottom Patch Lock

**Glass Preparation** 

## NPF - 904 Strike Box For NPF - 903

Glass Preparation