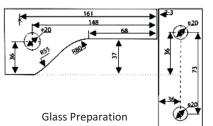

### NPF - 902 Bottom Patch

**Glass Preparation** 

#### Features:

- With SS 304 cover
- Base Material Casting :- Aluminium Alloy
- Suitable Glass thickness 10mm / 12mm.
- Finish :- SSS / PSS