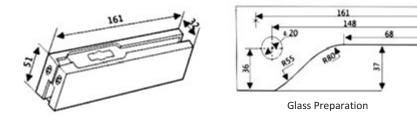

### NPF - 902 Bottom Patch

**Glass Preparation** 

#### Features:

- With SS 304 cover
- Base Material Casting :- Aluminium Alloy
- Suitable Glass thickness 10mm / 12mm.
- Finish :- SSS / PSS