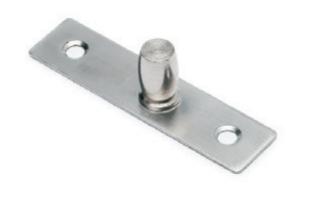

## NPF - 905 Over Panel Patch with Pivot

**Glass Preparation** 

### Features:

- With SS 304 cover
- Base Material Casting :- Aluminium Alloy
- Suitable Glass thickness 10mm / 12mm
- Finish :- SSS / PSS