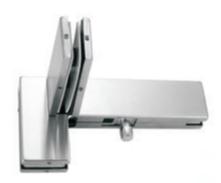

## NPF - 907 Big "L" Patch with Pivot

NPF - 908 L Big "L" Patch with Pivot & Fin - Left

#### Features:

Glass Preparation

- Left handed Fin
- Handing policy to be determined by looking from inside of the structure
- With SS 304 cover
  - Base Material Casting :- Aluminium Alloy
- Suitable Glass thickness 10mm / 12mm
  - Finish :- SSS / PSS