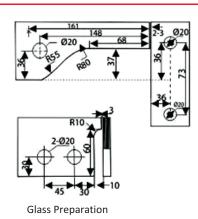

### NPF - 902 Bottom Patch

**Glass Preparation** 

#### Features:

- With SS 304 cover
- Base Material Casting :- Aluminium Alloy
- Suitable Glass thickness 10mm / 12mm.
- Finish :- SSS / PSS