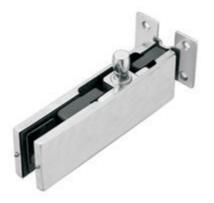

### NPF - 901 Top Patch

#### Features:

- With SS 304 cover
- Base Material Casting :- Aluminium Alloy
- Suitable Glass thickness 10mm / 12mm.
- Finish :- SSS / PSS