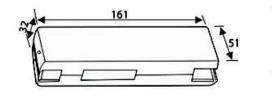

## NPF - 903 Bottom Patch Lock

**Glass Preparation** 

#### **Features:**

- With SS 304 cover
- Base Material Casting :- Aluminium Alloy
- Suitable Glass thickness 10mm / 12mm
- Finish :- SSS / PSS