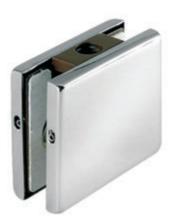

## NPF - 912 Single Glass Connector Patch

**Glass Preparation** 

### Features:

- With S.S. 304 cover
- Base Material Casting:-Aluminium Alloy
- Suitable Glass thickness 10mm / 12mm.
- Finish: SSS / PSS

NPF - 913 Glass to Glass Connector Patch