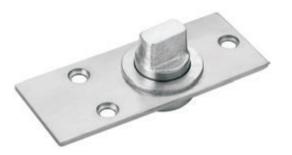

## NPF - 910 Top Pivot

#### Features:

- Connecting fin with the over panel.
- With S.S. 304 cover
- Base Material Casting :- Aluminum Alloy
- Finish :- SSS

NPF – 911 Over Panel Patch with Fin for Back to Back Doors