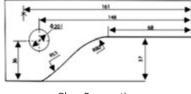

### NPF - 901 Top Patch

#### Features:

- With SS 304 cover
- Base Material Casting :- Aluminium Alloy
- Suitable Glass thickness 10mm / 12mm.
- Finish :- SSS / PSS