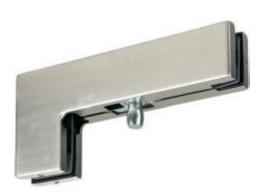

## NPF - 907 Big "L" Patch with Pivot

NPF - 908 L Big "L" Patch with Pivot & Fin - Left

#### Features:

Glass Preparation

- Left handed Fin
- Handing policy to be determined by looking from inside of the structure
- With SS 304 cover
  - Base Material Casting :- Aluminium Alloy
- Suitable Glass thickness 10mm / 12mm
  - Finish :- SSS / PSS