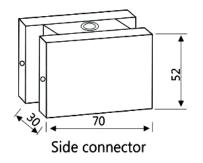

## NPF - 912 Single Glass Connector Patch

**Glass Preparation** 

### Features:

- With S.S. 304 cover
- Base Material Casting:-Aluminium Alloy
- Suitable Glass thickness 10mm / 12mm.
- Finish: SSS / PSS

NPF - 913 Glass to Glass Connector Patch