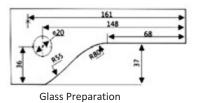

### NPF - 902 Bottom Patch

**Glass Preparation** 

#### Features:

- With SS 304 cover
- Base Material Casting :- Aluminium Alloy
- Suitable Glass thickness 10mm / 12mm.
- Finish :- SSS / PSS