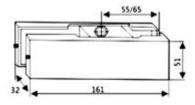

### NPF - 902 Bottom Patch

**Glass Preparation** 

#### Features:

- With SS 304 cover
- Base Material Casting :- Aluminium Alloy
- Suitable Glass thickness 10mm / 12mm.
- Finish :- SSS / PSS