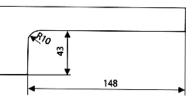

### NPF - 901 Top Patch

#### Features:

- With SS 304 cover
- Base Material Casting :- Aluminium Alloy
- Suitable Glass thickness 10mm / 12mm.
- Finish :- SSS / PSS