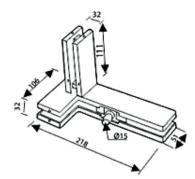

## NPF - 906 Small "L" Patch

### Features:

- With SS 304 cover
- Base Material Casting :- Aluminium Alloy
- Suitable Glass thickness 10mm / 12mm
- Finish :- SSS / PSS