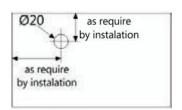

### NCF - 02 Rod to Glass Connector

### Features:

- Material: SS 304.
- Finish: PSS/SSS

NCF - 03 Wall to Rod Connector