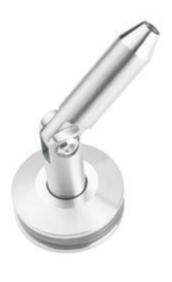

### NCF - 02 Rod to Glass Connector

### Features:

- Material: SS 304.
- Finish: PSS/SSS

NCF - 03 Wall to Rod Connector