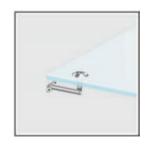

## NCF - 01 Wall to Glass Connector

**Glass Preparation** 

### **Features:**

- For Glass Thickness: 10mm / 12mm
- Material :- S.S. 304
- Finish:-SSS