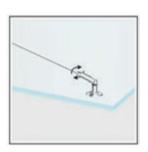

### Features:

- Material: SS 304.
- Finish: PSS/SSS

NCF - 03 Wall to Rod Connector