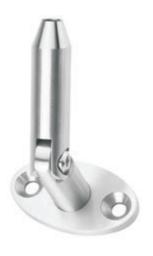

### NCF - 02 Rod to Glass Connector

### Features:

- Material: SS 304.
- Finish: PSS/SSS

NCF - 03 Wall to Rod Connector